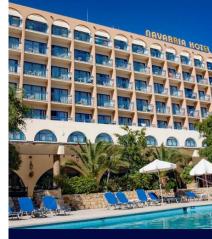

#### Accommodation Prices are per week

| Hotel & Apartment<br>Age 18+ and accompanied children                                                                 | Winter rate<br>1-4 weeks          | Summer rate<br>1-4 weeks | Winter rate<br>4+ weeks           | Summer rate<br>4+ weeks |
|-----------------------------------------------------------------------------------------------------------------------|-----------------------------------|--------------------------|-----------------------------------|-------------------------|
|                                                                                                                       | 31 Dec - 1 Jun,<br>3 Nov - 29 Dec | 2 Jun - 2 Nov            | 31 Dec - 1 Jun,<br>3 Nov - 29 Dec | 2 Jun - 2 Nov           |
| Navarria Blue Hotel Single En-Suite BB                                                                                | €380                              | €480                     | €360                              | €460                    |
| Navarria Blue Hotel Twin En-Suite BB                                                                                  | €225                              | €270                     | €215                              | €250                    |
| Navarria Blue Hotel Triple En-Suite BB                                                                                | €210                              | €260                     | €200                              | €240                    |
| Navarria Blue Hotel Single En-Suite HB                                                                                | €470                              | €565                     | €430                              | €535                    |
| Navarria Blue Hotel Twin En-Suite HB                                                                                  | €320                              | €365                     | €300                              | €335                    |
| Navarria Blue Hotel Triple En-Suite HB                                                                                | €310                              | €350                     | €290                              | €320                    |
| Includes shuttle bus to and from school if booked direct<br>Twin and Triple rooms available only for students travell |                                   | Cyprus                   |                                   |                         |